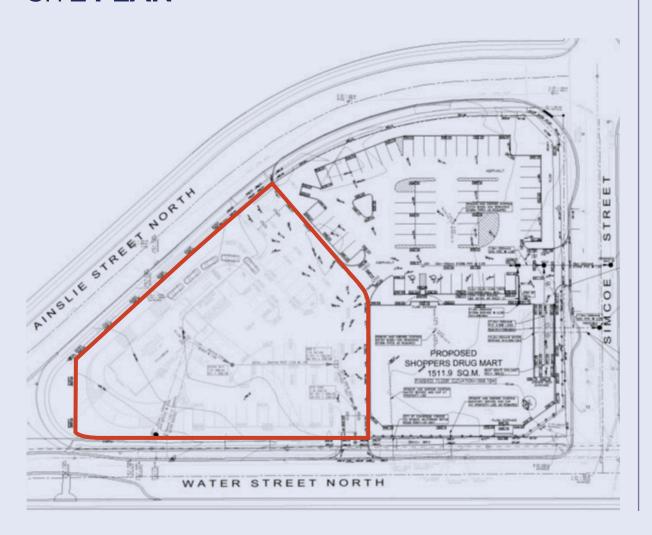

#### PROPERTY **HIGHLIGHTS**

- Prime retail land available
- Shares parking lot with Shoppers Drug Mart
- On Ainslie St N and Water St N in South Cambridge
- Growing community with strong evening and daytime population
- Retail, pad opportunities
- Suggested uses: Medical, Dental, Physio, Restaurant, QSR and any other retail uses

#### PROPERTY **DETAILS**

Type: Land for Sale

Size: **0.951 acre** 

Up to 5,000 sq.ft. (divisible)

Price: Please inquire with listing agent

Property use restrictions, please inquire with listing agent





### SITE PLAN



### PROPERTY **SURVEY**







Within 3 km radius of property











No warranty or representation, expressed or implied, is made as to the accuracy of the information contained herein, and same is submitted subject to errors, omissions, change of price, rental or other conditions, withdrawal without notice, and to any specific listing condition, imposed by the property owner(s). \*Broker of Record | \*\*Sales Representative