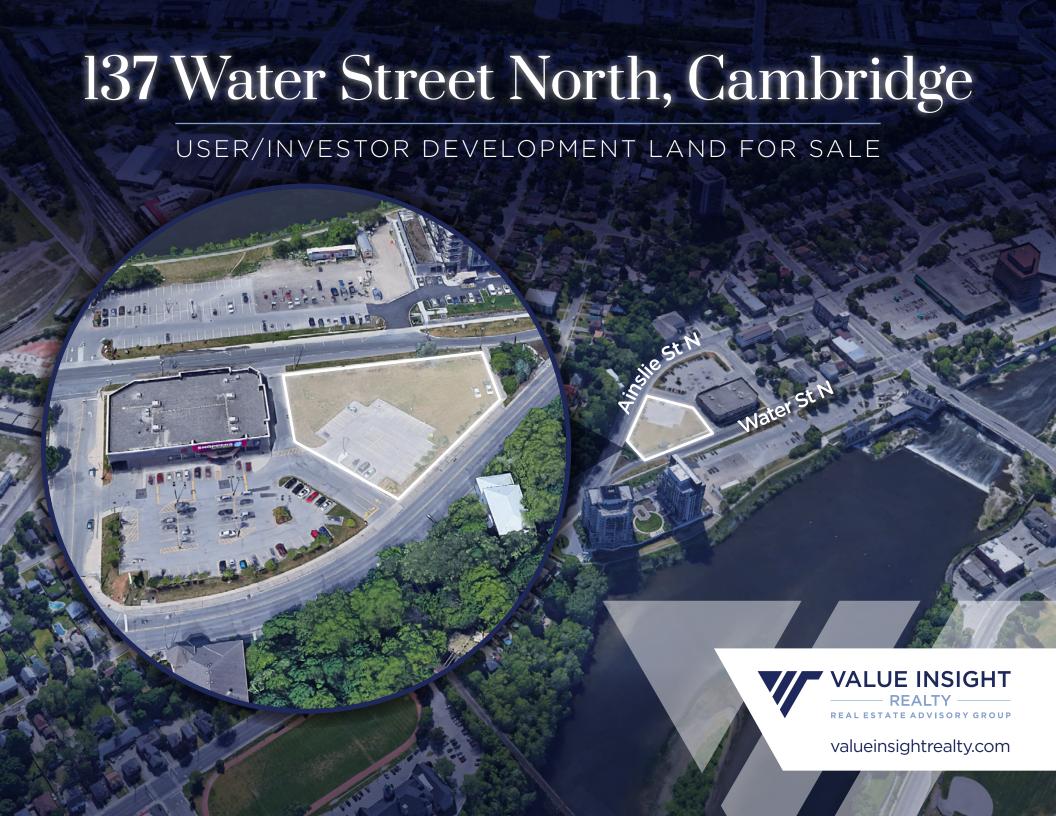

#### PROPERTY **HIGHLIGHTS**

- Prime retail land available
- Shares parking lot with Shoppers Drug Mart
- On Ainslie St N and Water St N in South Cambridge
- Growing community with strong evening and daytime population
- Retail, pad opportunities
- Suggested uses: Medical, Dental, Physio, Restaurant, QSR and any other retail uses

#### PROPERTY **DETAILS**

Type: Land for Sale

Size: **0.951 acre** 

Up to 5,000 sq.ft. (divisible)

Price: Please inquire with listing agent

Property use restrictions, please inquire with listing agent